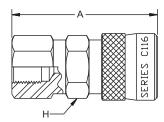

## Coupler

| Part<br>Number | Connection Type                               | A<br>Overall Length | H<br>Hex Size | Maximum<br>Working Pressure |
|----------------|-----------------------------------------------|---------------------|---------------|-----------------------------|
| #              | <u>~~~~~</u>                                  |                     |               |                             |
|                |                                               | inch                | inch          | psi                         |
| C10-116-1202   | 1/4" BSP Female                               | 2.30                | 0.94          | 21,800                      |
| C10-116-1222   | 1/4" BSP Female (with built-in locking device | 2.30                | 0.94          | 21,800                      |
| C10-116-1402   | 1/4" NPT Female                               | 2.30                | 0.94          | 15,000                      |
| C10-116-1422   | 1/4" NPT Female (with built-in locking device | 2.30                | 0.94          | 15,000                      |

C10-116-1202

C10-116-1222

C10-116-1402

C10-116-1422