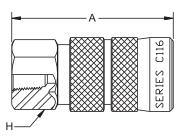

## Coupler

| Part<br>Number | Connection Type                               | A<br>Overall Length | H<br>Hex Size | Maximum<br>Working Pressure |
|----------------|-----------------------------------------------|---------------------|---------------|-----------------------------|
| #              | <u>~~~~~</u>                                  |                     |               |                             |
|                |                                               | inch                | inch          | psi                         |
| C10-116-1202   | 1/4" BSP Female                               | 2.30                | 0.94          | 21,800                      |
| C10-116-1222   | 1/4" BSP Female (with built-in locking device | 2.30                | 0.94          | 21,800                      |
| C10-116-1402   | 1/4" NPT Female                               | 2.30                | 0.94          | 15,000                      |
| C10-116-1422   | 1/4" NPT Female (with built-in locking device | 2.30                | 0.94          | 15,000                      |

C10-116-1202

C10-116-1222

C10-116-1402

C10-116-1422