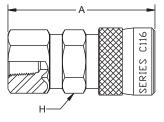

## Coupler

| Part<br>Number | Connection Type                               | A<br>Overall Length | H<br>Hex Size | Maximum<br>Working Pressure |
|----------------|-----------------------------------------------|---------------------|---------------|-----------------------------|
| #              | <u>~~~~~</u>                                  |                     |               |                             |
|                |                                               | inch                | inch          | psi                         |
| C10-116-1202   | 1/4" BSP Female                               | 2.30                | 0.94          | 21,800                      |
| C10-116-1222   | 1/4" BSP Female (with built-in locking device | 2.30                | 0.94          | 21,800                      |
| C10-116-1402   | 1/4" NPT Female                               | 2.30                | 0.94          | 15,000                      |
| C10-116-1422   | 1/4" NPT Female (with built-in locking device | 2.30                | 0.94          | 15,000                      |

C10-116-1202

C10-116-1222

C10-116-1402

C10-116-1422