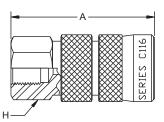

## Coupler

| Part<br>Number | Connection Type                               | A<br>Overall Length | H<br>Hex Size | Maximum<br>Working Pressure |
|----------------|-----------------------------------------------|---------------------|---------------|-----------------------------|
| #              | <u>~~~~~</u>                                  |                     |               |                             |
|                |                                               | inch                | inch          | psi                         |
| C10-116-1202   | 1/4" BSP Female                               | 2.30                | 0.94          | 21,800                      |
| C10-116-1222   | 1/4" BSP Female (with built-in locking device | 2.30                | 0.94          | 21,800                      |
| C10-116-1402   | 1/4" NPT Female                               | 2.30                | 0.94          | 15,000                      |
| C10-116-1422   | 1/4" NPT Female (with built-in locking device | 2.30                | 0.94          | 15,000                      |

C10-116-1202

C10-116-1222

C10-116-1402

C10-116-1422